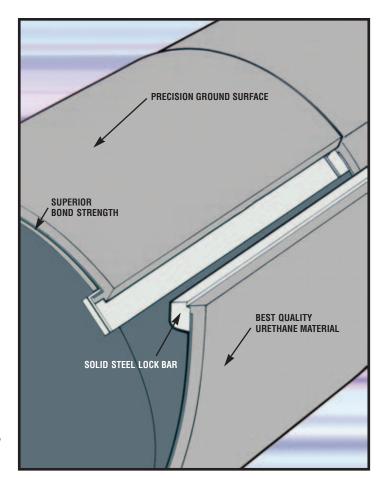

## **DESIGN ADVANTAGES**

- Reduce die-cutter downtime. Timesaver's unique solid steel lock bar and exclusive pry bar tool\* allow for the industry's fastest anvil cover installation and rotation times. This equates to less costly die-cutter downtime.
- Improve cut and score quality. A consistent surface is required for good cut and score quality with a soft anvil system. Timesaver covers are molded in-the-round and precision ground to thickness. The solid steel backing guarantees dimensional stability throughout the life of the cover. Timesaver's solid steel lock bar eliminates the soft spot over the keyway for consistent cutting around the entire circumference of the cylinder.
- Maximize Anvil Cover Life. Timesaver's drastically reduced rotation time allows more frequent cover rotations, maximizing cover life. C.U.E.'s proprietary urethane formulation is engineered to withstand even the harshest die-cutting applications.
- manufacturer of Dual-Width covers. Dual-Width Time-savers are twice as wide as standard covers. This design reduces the number of seams across the cylinder for improved cut quality. Installation and rotation time is *cut in half* with Dual-Width Timesavers. A built-in cost savings also makes Dual-Width Timesaver an outstanding value.
- Manufactured to precise OEM specifications. All Timesaver anvil covers are produced to exact original equipment manufacturers' specifications guaranteeing precise fit and performance from every cover.