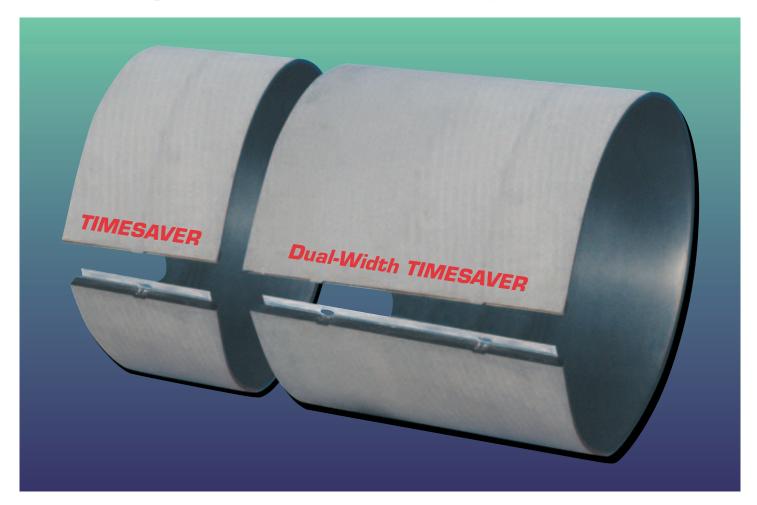

## TIMESAVERTM Anvil Covers

- · Industry's fastest installation and rotation time
- Reduce die-cutter downtime
- Improve cut and score quality
- Maximize anvil cover life
- Exclusive Dual-Width design available
- Manufactured to precise OEM specifications
- Stocked by quality distributors worldwide

## **DESIGN ADVANTAGES**

- Reduce die-cutter downtime. Timesaver's unique solid steel lock bar and exclusive pry bar tool\* allow for the industry's fastest anvil cover installation and rotation times. This equates to less costly die-cutter downtime.
- Improve cut and score quality. A consistent surface is required for good cut and score quality with a soft anvil system. Timesaver covers are molded in-the-round and precision ground to thickness. The solid steel backing guarantees dimensional stability throughout the life of the cover. Timesaver's solid steel lock bar eliminates the soft spot over the keyway for consistent cutting around the entire circumference of the cylinder.
- Maximize Anvil Cover Life. Timesaver's drastically reduced rotation time allows more frequent cover rotations, maximizing cover life. C.U.E.'s proprietary urethane formulation is engineered to withstand even the harshest die-cutting applications.
- manufacturer of Dual-Width covers. Dual-Width Time-savers are twice as wide as standard covers. This design reduces the number of seams across the cylinder for improved cut quality. Installation and rotation time is *cut in half* with Dual-Width Timesavers. A built-in cost savings also makes Dual-Width Timesaver an outstanding value.
- Manufactured to precise OEM specifications. All Timesaver anvil covers are produced to exact original equipment manufacturers' specifications guaranteeing precise fit and performance from every cover.